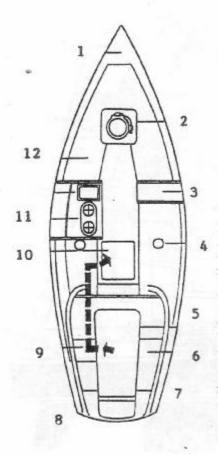

### PLAN

- Anchor/chain lkr Toilet (under) Hanging space Quarter berth Bridge deck

- Locker
- Calor/inflam lkr Outboard well (MK1)
- 9 Air/vent duct 10 Table 11 Galley 12 Ford, berths

Note: MK 2 version has outboard over stern. Water tank near galley(No 10)